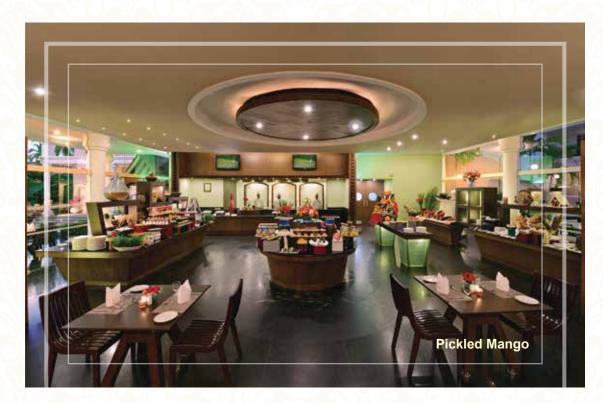

- 1. Jalsa The pure vegetarian Gujrati and Rajasthani restaurant with separate vegetarian Kitchen awarded by Times of India Good Food Guide as the Best Vegetarian restaurant in Goa for 7 consecutive years.
- **2.** Cafe Rio 24 hour Café & Lounge Bar serving a massive choice of alcoholic and non alcoholic beverages .
- 3. Cafe Royale A high end cocktail bar and cafe.
- **4.** Mamma Mia Authentic Italian woodfired Pizzas & Pastas.
- 5. Pickled Mango An all day dining multi-cuisine international restaurant.
- 6. Sweet Caju A luxurious multi-cuisine international restaurant.
- 7. Bar Terrazzo Incredible bar with the most amazing views and sunset while you sip your favourite cocktail.
- 8. Bebdo Bar Pool Bar

#### **Restaurants & Bars**

| Pickled                           | Mango                                       |                                           |                                          |
|-----------------------------------|---------------------------------------------|-------------------------------------------|------------------------------------------|
| Total Area                        | 3240sq.ft                                   |                                           |                                          |
| Table Setup                       | 124 pax                                     |                                           |                                          |
| Ja                                | sa                                          | Rio Ca                                    | ıfé Bar                                  |
| Total Area                        | 728 sqft                                    | Total Area                                | 1476 sq.ft                               |
| Table Setup                       | 24 pax                                      | Table Setup                               | 38 pax                                   |
|                                   |                                             |                                           |                                          |
| Sweet                             | Caju                                        | Aa                                        | agor                                     |
| Sweet<br>Total Area               | Caju<br>1812 sq.ft                          | Aa<br>Total Area                          | 448 sq.ft                                |
|                                   |                                             |                                           | 448 sq.ft                                |
| Total Area                        | 1812 sq.ft<br>85 pax                        | Total Area                                | 448 sq.ft<br>25 pax                      |
| Total Area<br>Total Setup         | 1812 sq.ft<br>85 pax                        | Total Area<br>Table Setup                 | 448 sq.ft<br>25 pax                      |
| Total Area<br>Total Setup<br>Mamm | 1812 sq.ft<br>85 pax<br>1a Mia<br>775 sq.ft | Total Area<br>Table Setup<br><b>Bebdo</b> | 448 sq.ft<br>25 pax<br><b>Bar</b><br>648 |