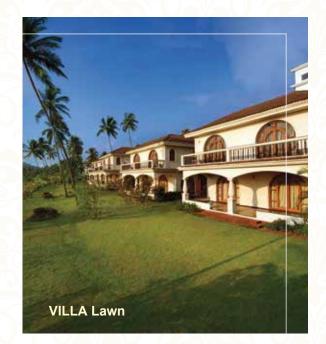

#### Lawns & Courtyard

|                         | Total Area    | Theater Set-up | Cluster Set-up | Party Set-up | Round Table Sitting |
|-------------------------|---------------|----------------|----------------|--------------|---------------------|
| Ris Pool-side Lawis     | 5.654 sq.ft.  | 400 pax        | 270 pax        | 250 pax      | 300 pax             |
| Royate Pool-side Lewiss | 9.975 sq.ft.  | 600 pax        | 450 pex        | 350 pas      | 400 pes             |
| Rio Villa Lawne         | 12.372 sq.ft. | 500 pax        | 350 pax        |              | 300 pas             |
| Rio Spa Lawres          | 4.065 sq.ft.  | 200 pax        | 140 pax -      | 38           | 120 pas             |
| Rio Courtyard           | 2.300 sq.ft.  | 150 pax        | -              | 100          | 100 pax             |

## **Outdoor Venues**

| e Lawn         | <b>Rio Courty</b>                                                 | yard                                                                                                                                          |                                                                                                                                                                                                              |
|----------------|-------------------------------------------------------------------|-----------------------------------------------------------------------------------------------------------------------------------------------|--------------------------------------------------------------------------------------------------------------------------------------------------------------------------------------------------------------|
| 9,975 sq. ft.  | Total Area                                                        | 2300 sq. ft.                                                                                                                                  |                                                                                                                                                                                                              |
| 600            | Pax                                                               | 150                                                                                                                                           |                                                                                                                                                                                                              |
| .awn           | Rio Spa L                                                         | awn                                                                                                                                           |                                                                                                                                                                                                              |
| 12,372 sq. ft. | Total Area                                                        | 4065 sq. ft.                                                                                                                                  |                                                                                                                                                                                                              |
| 500            | Pax                                                               | 200                                                                                                                                           |                                                                                                                                                                                                              |
| ide Lawn       | Rio Conve                                                         | ention Pre Fu                                                                                                                                 | nctio                                                                                                                                                                                                        |
| 5,634 sq.ft.   | Total Area                                                        | 9,000 sq. ft.                                                                                                                                 |                                                                                                                                                                                                              |
| 400            | Pax                                                               | 1000                                                                                                                                          |                                                                                                                                                                                                              |
|                | 600<br>.awn<br>12,372 sq. ft.<br>500<br>side Lawn<br>5,634 sq.ft. | 9,975 sq. ft. Total Area   600 Pax   awn Rio Spa L   12,372 sq. ft. Total Area   500 Pax   side Lawn Rio Conversion   5,634 sq.ft. Total Area | 9,975 sq. ft.   Total Area   2300 sq. ft.     600   Pax   150     awn   Rio Spa Lawn   12,372 sq. ft.   Total Area   4065 sq. ft.     500   Pax   200   200     side Lawn   Total Area   9,000 sq. ft.   100 |