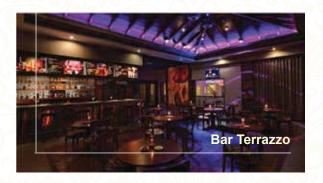

- 1. Jalsa The pure vegetarian Gujrati and Rajasthani restaurant with separate vegetarian Kitchen awarded by Times of India Good Food Guide as the Best Vegetarian restaurant in Goa for 7 consecutive years.
- **2.** Cafe Rio 24 hour Café & Lounge Bar serving a massive choice of alcoholic and non alcoholic beverages .
- 3. Cafe Royale A high end cocktail bar and cafe.
- **4.** Mamma Mia Authentic Italian woodfired Pizzas & Pastas.
- 5. Pickled Mango An all day dining multi-cuisine international restaurant.
- 6. Sweet Caju A luxurious multi-cuisine international restaurant.
- 7. Bar Terrazzo Incredible bar with the most amazing views and sunset while you sip your favourite cocktail.
- 8. Bebdo Bar Pool Bar

#### **Restaurants & Bars**

| Pickled                           | Mango                                       |                                           |                                          |
|-----------------------------------|---------------------------------------------|-------------------------------------------|------------------------------------------|
| Total Area                        | 3240sq.ft                                   |                                           |                                          |
| Table Setup                       | 124 pax                                     |                                           |                                          |
| Ja                                | sa                                          | Rio Ca                                    | ıfé Bar                                  |
| Total Area                        | 728 sqft                                    | Total Area                                | 1476 sq.ft                               |
| Table Setup                       | 24 pax                                      | Table Setup                               | 38 pax                                   |
|                                   |                                             |                                           |                                          |
| Sweet                             | Caju                                        | Aa                                        | agor                                     |
| Sweet<br>Total Area               | Caju<br>1812 sq.ft                          | Aa<br>Total Area                          | 448 sq.ft                                |
|                                   |                                             |                                           | 448 sq.ft                                |
| Total Area                        | 1812 sq.ft<br>85 pax                        | Total Area                                | 448 sq.ft<br>25 pax                      |
| Total Area<br>Total Setup         | 1812 sq.ft<br>85 pax                        | Total Area<br>Table Setup                 | 448 sq.ft<br>25 pax                      |
| Total Area<br>Total Setup<br>Mamm | 1812 sq.ft<br>85 pax<br>1a Mia<br>775 sq.ft | Total Area<br>Table Setup<br><b>Bebdo</b> | 448 sq.ft<br>25 pax<br><b>Bar</b><br>648 |