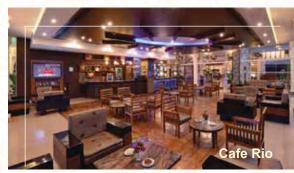

- 1. Jalsa The pure vegetarian Gujrati and Rajasthani restaurant with separate vegetarian Kitchen awarded by Times of India Good Food Guide as the Best Vegetarian restaurant in Goa for 7 consecutive years.
- **2.** Cafe Rio 24 hour Café & Lounge Bar serving a massive choice of alcoholic and non alcoholic beverages .
- 3. Cafe Royale A high end cocktail bar and cafe.
- **4.** Mamma Mia Authentic Italian woodfired Pizzas & Pastas.
- 5. Pickled Mango An all day dining multi-cuisine international restaurant.
- 6. Sweet Caju A luxurious multi-cuisine international restaurant.
- 7. Bar Terrazzo Incredible bar with the most amazing views and sunset while you sip your favourite cocktail.
- 8. Bebdo Bar Pool Bar

#### **Restaurants & Bars**

| Pickled                           | Mango                                       |                                           |                                          |
|-----------------------------------|---------------------------------------------|-------------------------------------------|------------------------------------------|
| Total Area                        | 3240sq.ft                                   |                                           |                                          |
| Table Setup                       | 124 pax                                     |                                           |                                          |
| Ja                                | sa                                          | Rio Ca                                    | ıfé Bar                                  |
| Total Area                        | 728 sqft                                    | Total Area                                | 1476 sq.ft                               |
| Table Setup                       | 24 pax                                      | Table Setup                               | 38 pax                                   |
|                                   |                                             |                                           |                                          |
| Sweet                             | Caju                                        | Aa                                        | agor                                     |
| Sweet<br>Total Area               | Caju<br>1812 sq.ft                          | Aa<br>Total Area                          | 448 sq.ft                                |
|                                   |                                             |                                           | 448 sq.ft                                |
| Total Area                        | 1812 sq.ft<br>85 pax                        | Total Area                                | 448 sq.ft<br>25 pax                      |
| Total Area<br>Total Setup         | 1812 sq.ft<br>85 pax                        | Total Area<br>Table Setup                 | 448 sq.ft<br>25 pax                      |
| Total Area<br>Total Setup<br>Mamm | 1812 sq.ft<br>85 pax<br>1a Mia<br>775 sq.ft | Total Area<br>Table Setup<br><b>Bebdo</b> | 448 sq.ft<br>25 pax<br><b>Bar</b><br>648 |