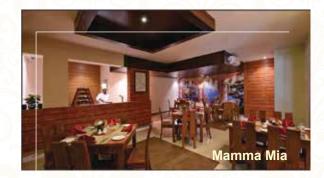

- 1. Jalsa The pure vegetarian Gujrati and Rajasthani restaurant with separate vegetarian Kitchen awarded by Times of India Good Food Guide as the Best Vegetarian restaurant in Goa for 7 consecutive years.
- **2.** Cafe Rio 24 hour Café & Lounge Bar serving a massive choice of alcoholic and non alcoholic beverages .
- 3. Cafe Royale A high end cocktail bar and cafe.
- **4.** Mamma Mia Authentic Italian woodfired Pizzas & Pastas.
- 5. Pickled Mango An all day dining multi-cuisine international restaurant.
- 6. Sweet Caju A luxurious multi-cuisine international restaurant.
- 7. Bar Terrazzo Incredible bar with the most amazing views and sunset while you sip your favourite cocktail.
- 8. Bebdo Bar Pool Bar

#### **Restaurants & Bars**

| Pickled                           | Mango                                       |                                           |                                          |
|-----------------------------------|---------------------------------------------|-------------------------------------------|------------------------------------------|
| Total Area                        | 3240sq.ft                                   |                                           |                                          |
| Table Setup                       | 124 pax                                     |                                           |                                          |
| Ja                                | sa                                          | Rio Ca                                    | ıfé Bar                                  |
| Total Area                        | 728 sqft                                    | Total Area                                | 1476 sq.ft                               |
| Table Setup                       | 24 pax                                      | Table Setup                               | 38 pax                                   |
|                                   |                                             |                                           |                                          |
| Sweet                             | Caju                                        | Aa                                        | agor                                     |
| Sweet<br>Total Area               | Caju<br>1812 sq.ft                          | Aa<br>Total Area                          | 448 sq.ft                                |
|                                   |                                             |                                           | 448 sq.ft                                |
| Total Area                        | 1812 sq.ft<br>85 pax                        | Total Area                                | 448 sq.ft<br>25 pax                      |
| Total Area<br>Total Setup         | 1812 sq.ft<br>85 pax                        | Total Area<br>Table Setup                 | 448 sq.ft<br>25 pax                      |
| Total Area<br>Total Setup<br>Mamm | 1812 sq.ft<br>85 pax<br>1a Mia<br>775 sq.ft | Total Area<br>Table Setup<br><b>Bebdo</b> | 448 sq.ft<br>25 pax<br><b>Bar</b><br>648 |