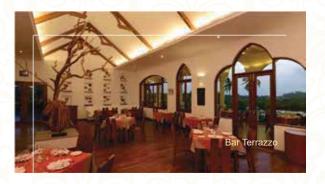

- 1. Jalsa The pure vegetarian Gujrati and Rajasthani restaurant with separate vegetarian Kitchen awarded by Times of India Good Food Guide as the Best Vegetarian restaurant in Goa for 7 consecutive years.
- **2.** Cafe Rio 24 hour Café & Lounge Bar serving a massive choice of alcoholic and non alcoholic beverages .
- 3. Cafe Royale A high end cocktail bar and cafe.
- **4.** Mamma Mia Authentic Italian woodfired Pizzas & Pastas.
- 5. Pickled Mango An all day dining multi-cuisine international restaurant.
- 6. Sweet Caju A luxurious multi-cuisine international restaurant.
- 7. Bar Terrazzo Incredible bar with the most amazing views and sunset while you sip your favourite cocktail.
- 8. Bebdo Bar Pool Bar