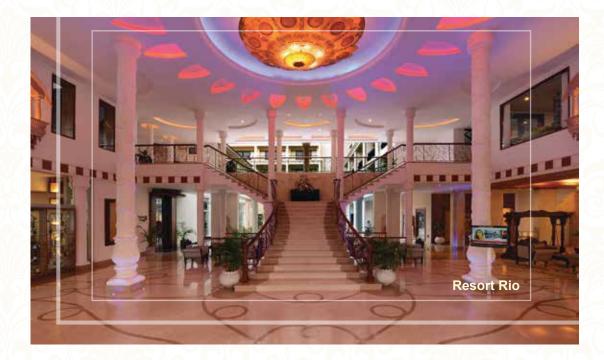

Begin your Timeless Wedding Journey at Resort Rio

Two Deluxe Resorts side by side : Resort Rio and Rio Royale. One exclusively for the Bride & the other specially for the Groom !

Why Lesort Lio is the Only Choice for Extraordinary Weddings and Priceless Memories :

- Goa's largest Banquet Resort with Multiple Indoor and Outdoor Venues providing a variety of options for all your events : both formal and informal.
- Probably the only Wedding Hotel in the World with two Luxurious Resorts sitting side by side : Resort Rio exclusively perhaps for the Bride and Rio Royale for the Groom.
- Beautiful Art Resort with the Rio Royale wing inspired by the World famous Khajuraho Temples.
- Over 280 Luxuriously appointed and probably the most spacious rooms in Goa in each category.
- The only 5-star Deluxe Resort with 3 and 4 bedroom luxury villas some with plunge pools.
- Timeless Photo Opportunities.
- A Dedicated and Experienced Events and Banquet Team.
- An Army of Skilled Chefs catering for Cuisine from any part of the World.
- A Separate Vegetarian Kitchen with chefs specialising in vegetarian cuisine if required.
- A Fantastic Choice of fine dining Restaurants, Bars and Cafes.
- Zaara the Luxury Spa and Beauty Salon providing bridal make up.