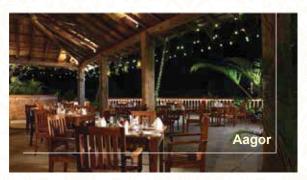

## Aint Over Until I Say I Do! At Aagor The Goan Shack

Enjoy a superb Goan setting for a Stag, Hen or even Sten Party at your very own Goan Shack at Resort Rio.

Party away your very last night of Freedom.

#### **Restaurants & Bars**

| Pickled                           | Mango                                       |                                           |                                          |
|-----------------------------------|---------------------------------------------|-------------------------------------------|------------------------------------------|
| Total Area                        | 3240sq.ft                                   |                                           |                                          |
| Table Setup                       | 124 pax                                     |                                           |                                          |
| Ja                                | sa                                          | Rio Ca                                    | ıfé Bar                                  |
| Total Area                        | 728 sqft                                    | Total Area                                | 1476 sq.ft                               |
| Table Setup                       | 24 pax                                      | Table Setup                               | 38 pax                                   |
|                                   |                                             |                                           |                                          |
| Sweet                             | Caju                                        | Aa                                        | agor                                     |
| Sweet<br>Total Area               | Caju<br>1812 sq.ft                          | Aa<br>Total Area                          | 448 sq.ft                                |
|                                   |                                             |                                           | 448 sq.ft                                |
| Total Area                        | 1812 sq.ft<br>85 pax                        | Total Area                                | 448 sq.ft<br>25 pax                      |
| Total Area<br>Total Setup         | 1812 sq.ft<br>85 pax                        | Total Area<br>Table Setup                 | 448 sq.ft<br>25 pax                      |
| Total Area<br>Total Setup<br>Mamm | 1812 sq.ft<br>85 pax<br>1a Mia<br>775 sq.ft | Total Area<br>Table Setup<br><b>Bebdo</b> | 448 sq.ft<br>25 pax<br><b>Bar</b><br>648 |