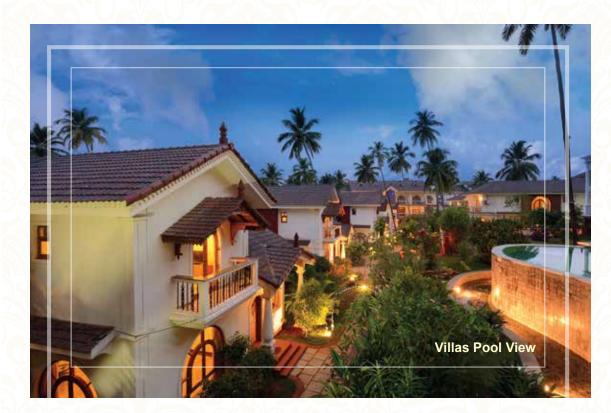

Home away from Home.

The only 5-star Deluxe Resort with 2800 sq.ft 3 and 4-bedroom luxury villas some with plunge pools.

2800 Sq Ft 3 & 4 Bedroom Villas, 1180 Sq Ft Royal Suites 700 Sq Ft Rio Royale with All Suite Rooms, 700 Sq Ft Luxury Rio Rooms, 400 Sq Ft Superior Rio Rooms, Deluxe Room