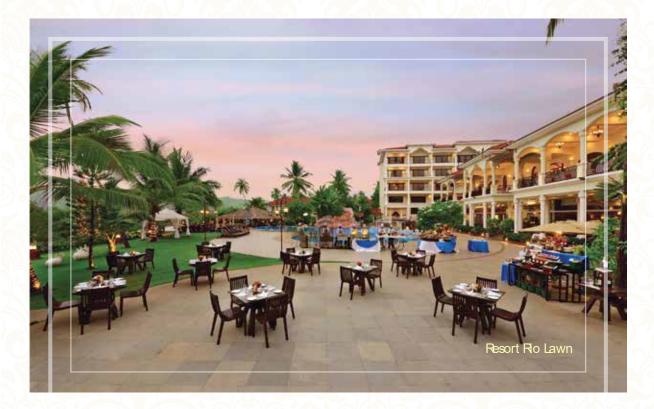

#### Lawns & Courtyard

|                         | Total Area    | Theater Set-up | Cluster Set-up | Party Set-up | Round Table Sitting |
|-------------------------|---------------|----------------|----------------|--------------|---------------------|
| Ris Pool-side Lawis     | 5.654 sq.ft.  | 400 pax        | 270 pax        | 250 pax      | 300 pax             |
| Royate Pool-side Lewiss | 9.975 sq.ft.  | 600 pax        | 450 pex        | 350 pas      | 400 pes             |
| Rio Villa Lawne         | 12.372 sq.ft. | 500 pax        | 350 pax        |              | 300 pas             |
| Rio Spa Lawres          | 4.065 sq.ft.  | 200 pax        | 140 pax -      | 38           | 120 pas             |
| Rio Courtyard           | 2.300 sq.ft.  | 150 pax        | -              | 100          | 100 pax             |

## **Outdoor Venues**

| e Lawn         | <b>Rio Courty</b>                                                 | yard                                                                                                                                          |                                                                                                                                                                                                              |
|----------------|-------------------------------------------------------------------|-----------------------------------------------------------------------------------------------------------------------------------------------|--------------------------------------------------------------------------------------------------------------------------------------------------------------------------------------------------------------|
| 9,975 sq. ft.  | Total Area                                                        | 2300 sq. ft.                                                                                                                                  |                                                                                                                                                                                                              |
| 600            | Pax                                                               | 150                                                                                                                                           |                                                                                                                                                                                                              |
| .awn           | Rio Spa L                                                         | awn                                                                                                                                           |                                                                                                                                                                                                              |
| 12,372 sq. ft. | Total Area                                                        | 4065 sq. ft.                                                                                                                                  |                                                                                                                                                                                                              |
| 500            | Pax                                                               | 200                                                                                                                                           |                                                                                                                                                                                                              |
| ide Lawn       | Rio Conve                                                         | ention Pre Fu                                                                                                                                 | nctio                                                                                                                                                                                                        |
| 5,634 sq.ft.   | Total Area                                                        | 9,000 sq. ft.                                                                                                                                 |                                                                                                                                                                                                              |
| 400            | Pax                                                               | 1000                                                                                                                                          |                                                                                                                                                                                                              |
|                | 600<br>.awn<br>12,372 sq. ft.<br>500<br>side Lawn<br>5,634 sq.ft. | 9,975 sq. ft. Total Area   600 Pax   awn Rio Spa L   12,372 sq. ft. Total Area   500 Pax   side Lawn Rio Conversion   5,634 sq.ft. Total Area | 9,975 sq. ft.   Total Area   2300 sq. ft.     600   Pax   150     awn   Rio Spa Lawn   12,372 sq. ft.   Total Area   4065 sq. ft.     500   Pax   200   200     side Lawn   Total Area   9,000 sq. ft.   100 |