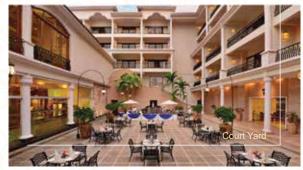

#### Lawns & Courtyard

|                         | Total Area    | Theater Set-up | Cluster Set-up | Party Set-up | Round Table Sitting |
|-------------------------|---------------|----------------|----------------|--------------|---------------------|
| Ris Pool-side Lawis     | 5.654 sq.ft.  | 400 pax        | 270 pax        | 250 pax      | 300 pax             |
| Royate Pool-side Lewiss | 9.975 sq.ft.  | 600 pax        | 450 pex        | 350 pas      | 400 pes             |
| Rio Villa Lawne         | 12.372 sq.ft. | 500 pax        | 350 pax        |              | 300 pas             |
| Rio Spa Lawres          | 4.065 sq.ft.  | 200 pax        | 140 pax -      | 38           | 120 pas             |
| Rio Courtyard           | 2.300 sq.ft.  | 150 pax        | -              | 100          | 100 pax             |

## **Outdoor Venues**

| e Lawn         | <b>Rio Courty</b>                                                 | yard                                                                                                                                          |                                                                                                                                                                                                              |
|----------------|-------------------------------------------------------------------|-----------------------------------------------------------------------------------------------------------------------------------------------|--------------------------------------------------------------------------------------------------------------------------------------------------------------------------------------------------------------|
| 9,975 sq. ft.  | Total Area                                                        | 2300 sq. ft.                                                                                                                                  |                                                                                                                                                                                                              |
| 600            | Pax                                                               | 150                                                                                                                                           |                                                                                                                                                                                                              |
| .awn           | Rio Spa L                                                         | awn                                                                                                                                           |                                                                                                                                                                                                              |
| 12,372 sq. ft. | Total Area                                                        | 4065 sq. ft.                                                                                                                                  |                                                                                                                                                                                                              |
| 500            | Pax                                                               | 200                                                                                                                                           |                                                                                                                                                                                                              |
| ide Lawn       | Rio Conve                                                         | ention Pre Fu                                                                                                                                 | nctio                                                                                                                                                                                                        |
| 5,634 sq.ft.   | Total Area                                                        | 9,000 sq. ft.                                                                                                                                 |                                                                                                                                                                                                              |
| 400            | Pax                                                               | 1000                                                                                                                                          |                                                                                                                                                                                                              |
|                | 600<br>.awn<br>12,372 sq. ft.<br>500<br>side Lawn<br>5,634 sq.ft. | 9,975 sq. ft. Total Area   600 Pax   awn Rio Spa L   12,372 sq. ft. Total Area   500 Pax   side Lawn Rio Conversion   5,634 sq.ft. Total Area | 9,975 sq. ft.   Total Area   2300 sq. ft.     600   Pax   150     awn   Rio Spa Lawn   12,372 sq. ft.   Total Area   4065 sq. ft.     500   Pax   200   200     side Lawn   Total Area   9,000 sq. ft.   100 |