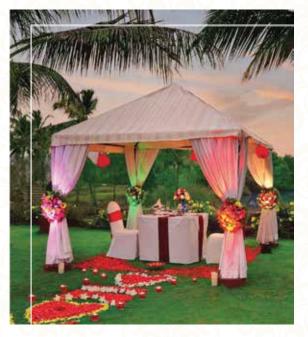

## **Rio Wedding Banquet Hall**

10.994

<u>Altimate wedding</u>

períence

N

Goa's largest 16,000 sq ft of pillars-less Rio Wedding Banquet Hall with other Multiple Indoor and Outdoor Venues totalling over 61,000 sq ft providing a variety of options for all your events : both formal and informal.

Treating the Best Day Ever

Superb indoor and outdoor venues including one of the Largest open air venue in Goa.