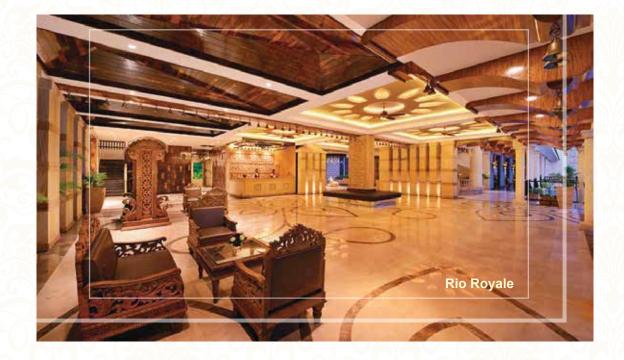

Begin your Timeless Wedding Journey at Resort Rio

Two Deluxe Resorts side by side : Resort Rio and Rio Royale. One exclusively for the Bride & the other specially for the Groom !

Why Lesort Lio is the Only Choice for Extraordinary Weddings and Priceless Memories :

- Goa's largest Banquet Resort with Multiple Indoor and Outdoor Venues providing a variety of options for all your events : both formal and informal.
- Probably the only Wedding Hotel in the World with two Luxurious Resorts sitting side by side : Resort Rio exclusively perhaps for the Bride and Rio Royale for the Groom.
- Beautiful Art Resort with the Rio Royale wing inspired by the World famous Khajuraho Temples.
- Over 280 Luxuriously appointed and probably the most spacious rooms in Goa in each category.
- The only 5-star Deluxe Resort with 3 and 4 bedroom luxury villas some with plunge pools.
- Timeless Photo Opportunities.
- A Dedicated and Experienced Events and Banquet Team.
- An Army of Skilled Chefs catering for Cuisine from any part of the World.
- A Separate Vegetarian Kitchen with chefs specialising in vegetarian cuisine if required.
- A Fantastic Choice of fine dining Restaurants, Bars and Cafes.
- Zaara the Luxury Spa and Beauty Salon providing bridal make up.