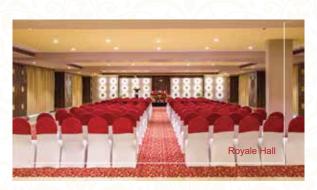

|                   |              | Rio Royale Hall / Terraz | zo Hall        |              |                |                  |
|-------------------|--------------|--------------------------|----------------|--------------|----------------|------------------|
|                   | Total Area   | Theater Set-up           | Cluster Set-up | Party Sat-up | U Shape Set-up | Classroom Set-up |
| Hio Royale Hall   | 3,200 sq.ft. | 120 page                 | 72 pax         | 100 pas      | 60 pax         | 90 pax           |
| Rio Terrazzo Hall | 2.200 sq.tt. | 64 pas:                  | 38 рак         | 100 pax      | 22 pax         | 32 pax           |

## **Indoor Venues**

| Rio Conve       | ention Hall  | Terrazo ha | all          |
|-----------------|--------------|------------|--------------|
| Total Area      | 16,000 sq.ft | Total Area | 2200 sq. ft. |
| Pax             | 1500         | Pax        | 64           |
| Rio Banqu       | uet Hall     | Rio Board  | room 1       |
| Total Area      | 4800 sq. ft. | Total Area | 494 sq. ft.  |
| Pax             | 450          | Pax        | 52           |
| Rio Royale Hall |              | Rio Board  | room 2       |
| Total Area      | 3200         | Total Area | 488 sq. ft.  |
| Pax             | 120          | Pax        | 64           |