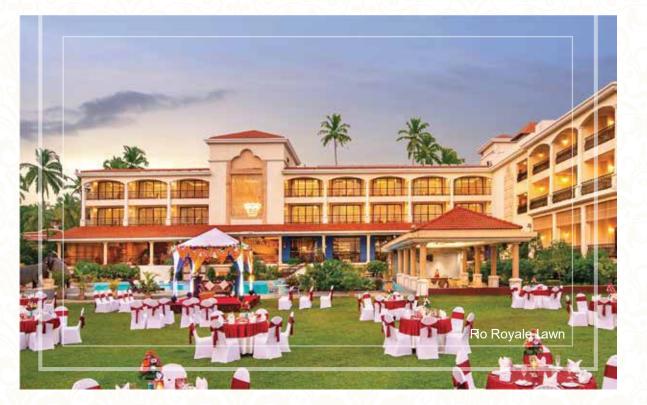

Begin your Timeless Wedding Journey at Resort Rio

Two Deluxe Resorts side by side : Resort Rio and Rio Royale. One exclusively for the Bride & the other specially for the Groom !

Why Lesort Lio is the Only Choice for Extraordinary Weddings and Priceless Memories :

- Goa's largest Banquet Resort with Multiple Indoor and Outdoor Venues providing a variety of options for all your events : both formal and informal.
- Probably the only Wedding Hotel in the World with two Luxurious Resorts sitting side by side : Resort Rio exclusively perhaps for the Bride and Rio Royale for the Groom.
- Beautiful Art Resort with the Rio Royale wing inspired by the World famous Khajuraho Temples.
- Over 280 Luxuriously appointed and probably the most spacious rooms in Goa in each category.
- The only 5-star Deluxe Resort with 3 and 4 bedroom luxury villas some with plunge pools.
- Timeless Photo Opportunities.
- A Dedicated and Experienced Events and Banquet Team.
- An Army of Skilled Chefs catering for Cuisine from any part of the World.
- A Separate Vegetarian Kitchen with chefs specialising in vegetarian cuisine if required.
- A Fantastic Choice of fine dining Restaurants, Bars and Cafes.
- Zaara the Luxury Spa and Beauty Salon providing bridal make up.