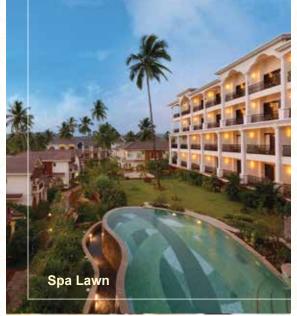

#### Lawns & Courtyard

|                         | Total Area    | Theater Set-up | Cluster Set-up | Party Set-up | Round Table Sitting |
|-------------------------|---------------|----------------|----------------|--------------|---------------------|
| Ris Pool-side Lawis     | 5.654 sq.ft.  | 400 pax        | 270 pax        | 250 pax      | 300 pax             |
| Royate Pool-side Lewiss | 9.975 sq.ft.  | 600 pax        | 450 pex        | 350 pas      | 400 pes             |
| Rio Villa Lawne         | 12.372 sq.ft. | 500 pax        | 350 pax        |              | 300 pas             |
| Rio Spa Lawres          | 4.065 sq.ft.  | 200 pax        | 140 pax -      | 38           | 120 pas             |
| Rio Courtyard           | 2.300 sq.ft.  | 150 pax        | -              | 100          | 100 pax             |

## **Outdoor Venues**

| e Lawn         | <b>Rio Courty</b>                                                 | yard                                                                                                                                          |                                                                                                                                                                                                              |
|----------------|-------------------------------------------------------------------|-----------------------------------------------------------------------------------------------------------------------------------------------|--------------------------------------------------------------------------------------------------------------------------------------------------------------------------------------------------------------|
| 9,975 sq. ft.  | Total Area                                                        | 2300 sq. ft.                                                                                                                                  |                                                                                                                                                                                                              |
| 600            | Pax                                                               | 150                                                                                                                                           |                                                                                                                                                                                                              |
| .awn           | Rio Spa L                                                         | awn                                                                                                                                           |                                                                                                                                                                                                              |
| 12,372 sq. ft. | Total Area                                                        | 4065 sq. ft.                                                                                                                                  |                                                                                                                                                                                                              |
| 500            | Pax                                                               | 200                                                                                                                                           |                                                                                                                                                                                                              |
| ide Lawn       | Rio Conve                                                         | ention Pre Fu                                                                                                                                 | nctio                                                                                                                                                                                                        |
| 5,634 sq.ft.   | Total Area                                                        | 9,000 sq. ft.                                                                                                                                 |                                                                                                                                                                                                              |
| 400            | Pax                                                               | 1000                                                                                                                                          |                                                                                                                                                                                                              |
|                | 600<br>.awn<br>12,372 sq. ft.<br>500<br>side Lawn<br>5,634 sq.ft. | 9,975 sq. ft. Total Area   600 Pax   awn Rio Spa L   12,372 sq. ft. Total Area   500 Pax   side Lawn Rio Conversion   5,634 sq.ft. Total Area | 9,975 sq. ft.   Total Area   2300 sq. ft.     600   Pax   150     awn   Rio Spa Lawn   12,372 sq. ft.   Total Area   4065 sq. ft.     500   Pax   200   200     side Lawn   Total Area   9,000 sq. ft.   100 |