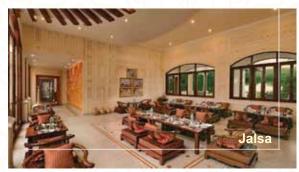

- 1. Jalsa The pure vegetarian Gujrati and Rajasthani restaurant with separate vegetarian Kitchen awarded by Times of India Good Food Guide as the Best Vegetarian restaurant in Goa for 7 consecutive years.
- **2.** Cafe Rio 24 hour Café & Lounge Bar serving a massive choice of alcoholic and non alcoholic beverages .
- 3. Cafe Royale A high end cocktail bar and cafe.
- **4.** Mamma Mia Authentic Italian woodfired Pizzas & Pastas.
- 5. Pickled Mango An all day dining multi-cuisine international restaurant.
- 6. Sweet Caju A luxurious multi-cuisine international restaurant.
- 7. Bar Terrazzo Incredible bar with the most amazing views and sunset while you sip your favourite cocktail.
- 8. Bebdo Bar Pool Bar

#### **Restaurants & Bars**

| Pickled                           | Mango                                       |                                           |                                          |
|-----------------------------------|---------------------------------------------|-------------------------------------------|------------------------------------------|
| Total Area                        | 3240sq.ft                                   |                                           |                                          |
| Table Setup                       | 124 pax                                     |                                           |                                          |
| Ja                                | sa                                          | Rio Ca                                    | ıfé Bar                                  |
| Total Area                        | 728 sqft                                    | Total Area                                | 1476 sq.ft                               |
| Table Setup                       | 24 pax                                      | Table Setup                               | 38 pax                                   |
|                                   |                                             |                                           |                                          |
| Sweet                             | Caju                                        | Aa                                        | agor                                     |
| Sweet<br>Total Area               | Caju<br>1812 sq.ft                          | Aa<br>Total Area                          | 448 sq.ft                                |
|                                   |                                             |                                           | 448 sq.ft                                |
| Total Area                        | 1812 sq.ft<br>85 pax                        | Total Area                                | 448 sq.ft<br>25 pax                      |
| Total Area<br>Total Setup         | 1812 sq.ft<br>85 pax                        | Total Area<br>Table Setup                 | 448 sq.ft<br>25 pax                      |
| Total Area<br>Total Setup<br>Mamm | 1812 sq.ft<br>85 pax<br>1a Mia<br>775 sq.ft | Total Area<br>Table Setup<br><b>Bebdo</b> | 448 sq.ft<br>25 pax<br><b>Bar</b><br>648 |