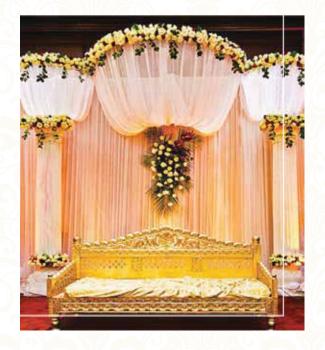

## **Rio Wedding Banquet Hall**

10.994

<u>Altimate wedding</u>

períence

N

Goa's largest 16,000 sq ft of pillars-less Rio Wedding Banquet Hall with other Multiple Indoor and Outdoor Venues totalling over 61,000 sq ft providing a variety of options for all your events : both formal and informal.

Treating the Best Day Ever

Superb indoor and outdoor venues including one of the Largest open air venue in Goa.