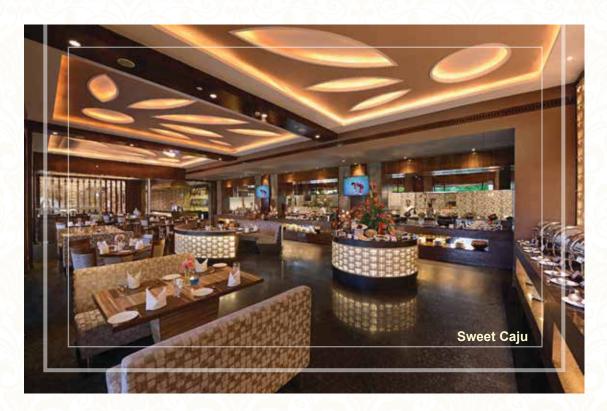

- 1. Jalsa The pure vegetarian Gujrati and Rajasthani restaurant with separate vegetarian Kitchen awarded by Times of India Good Food Guide as the Best Vegetarian restaurant in Goa for 7 consecutive years.
- **2.** Cafe Rio 24 hour Café & Lounge Bar serving a massive choice of alcoholic and non alcoholic beverages .
- 3. Cafe Royale A high end cocktail bar and cafe.
- **4.** Mamma Mia Authentic Italian woodfired Pizzas & Pastas.
- 5. Pickled Mango An all day dining multi-cuisine international restaurant.
- 6. Sweet Caju A luxurious multi-cuisine international restaurant.
- 7. Bar Terrazzo Incredible bar with the most amazing views and sunset while you sip your favourite cocktail.
- 8. Bebdo Bar Pool Bar

#### **Restaurants & Bars**

| Pickled                           | Mango                                       |                                           |                                          |
|-----------------------------------|---------------------------------------------|-------------------------------------------|------------------------------------------|
| Total Area                        | 3240sq.ft                                   |                                           |                                          |
| Table Setup                       | 124 pax                                     |                                           |                                          |
| Ja                                | sa                                          | Rio Ca                                    | ıfé Bar                                  |
| Total Area                        | 728 sqft                                    | Total Area                                | 1476 sq.ft                               |
| Table Setup                       | 24 pax                                      | Table Setup                               | 38 pax                                   |
|                                   |                                             |                                           |                                          |
| Sweet                             | Caju                                        | Aa                                        | agor                                     |
| Sweet<br>Total Area               | Caju<br>1812 sq.ft                          | Aa<br>Total Area                          | 448 sq.ft                                |
|                                   |                                             |                                           | 448 sq.ft                                |
| Total Area                        | 1812 sq.ft<br>85 pax                        | Total Area                                | 448 sq.ft<br>25 pax                      |
| Total Area<br>Total Setup         | 1812 sq.ft<br>85 pax                        | Total Area<br>Table Setup                 | 448 sq.ft<br>25 pax                      |
| Total Area<br>Total Setup<br>Mamm | 1812 sq.ft<br>85 pax<br>1a Mia<br>775 sq.ft | Total Area<br>Table Setup<br><b>Bebdo</b> | 448 sq.ft<br>25 pax<br><b>Bar</b><br>648 |