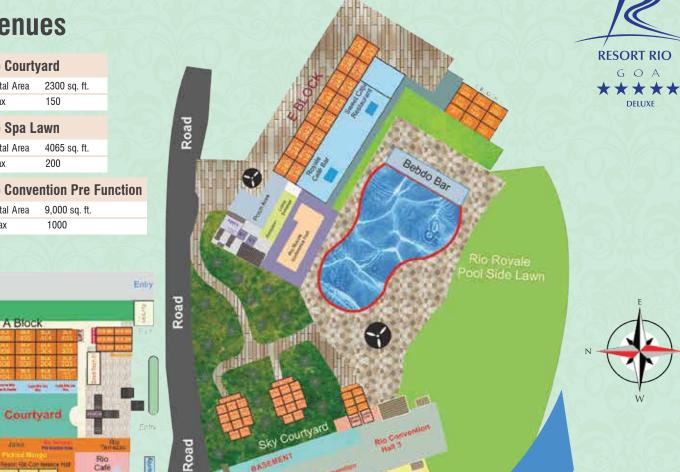

## **Indoor Venues**

| Rio Conve       | ention Hall  | Terrazo ha | all          |
|-----------------|--------------|------------|--------------|
| Total Area      | 16,000 sq.ft | Total Area | 2200 sq. ft. |
| Pax             | 1500         | Pax        | 64           |
| Rio Banqu       | uet Hall     | Rio Board  | room 1       |
| Total Area      | 4800 sq. ft. | Total Area | 494 sq. ft.  |
| Pax             | 450          | Pax        | 52           |
| Rio Royale Hall |              | Rio Board  | room 2       |
| Total Area      | 3200         | Total Area | 488 sq. ft.  |
| Pax             | 120          | Pax        | 64           |

## **Outdoor Venues**

| e Lawn         | <b>Rio Courty</b>                                                 | yard                                                                                                                                          |                                                                                                                                                                                                              |
|----------------|-------------------------------------------------------------------|-----------------------------------------------------------------------------------------------------------------------------------------------|--------------------------------------------------------------------------------------------------------------------------------------------------------------------------------------------------------------|
| 9,975 sq. ft.  | Total Area                                                        | 2300 sq. ft.                                                                                                                                  |                                                                                                                                                                                                              |
| 600            | Pax                                                               | 150                                                                                                                                           |                                                                                                                                                                                                              |
| .awn           | Rio Spa L                                                         | awn                                                                                                                                           |                                                                                                                                                                                                              |
| 12,372 sq. ft. | Total Area                                                        | 4065 sq. ft.                                                                                                                                  |                                                                                                                                                                                                              |
| 500            | Pax                                                               | 200                                                                                                                                           |                                                                                                                                                                                                              |
| ide Lawn       | Rio Conve                                                         | ention Pre Fu                                                                                                                                 | nctio                                                                                                                                                                                                        |
| 5,634 sq.ft.   | Total Area                                                        | 9,000 sq. ft.                                                                                                                                 |                                                                                                                                                                                                              |
| 400            | Pax                                                               | 1000                                                                                                                                          |                                                                                                                                                                                                              |
|                | 600<br>.awn<br>12,372 sq. ft.<br>500<br>side Lawn<br>5,634 sq.ft. | 9,975 sq. ft. Total Area   600 Pax   awn Rio Spa L   12,372 sq. ft. Total Area   500 Pax   side Lawn Rio Conversion   5,634 sq.ft. Total Area | 9,975 sq. ft.   Total Area   2300 sq. ft.     600   Pax   150     awn   Rio Spa Lawn   12,372 sq. ft.   Total Area   4065 sq. ft.     500   Pax   200   200     side Lawn   Total Area   9,000 sq. ft.   100 |